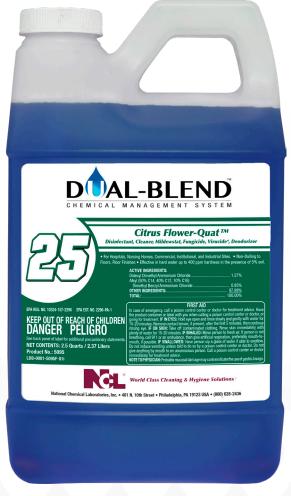

## NEW! DUAL BLEND® #25 Citrus Flower - Quat™

This product is for use on hard, non-porous surfaces in hospitals, healthcare facilities, nursing homes, business, office buildings, public restrooms, institutions, schools, colleges, commercial, and industrial sites. This product is a hospital-use germicidal, disinfectant, cleaner and deodorant designed for general cleaning, disinfecting, deodorizing and controlling mold and mildew on hard, non-porous non-food contact surfaces. This product is formulated to provide effective cleaning strength that will not dull high gloss floor finishes with repeated use.

Dilution Ratio: 1:32 Yield: 20 gallons per bottle

- Pleasantly fragranced / Leaves behind a pleasant citrus flower fragrance
- Multiple surface compatibility / Safe to use on any water washable surface
- Broad spectrum bactericidal activity / Effectively kills disease causing pathogenic organisms
- Neutral range pH / Use for daily maintenance of finished floors without affecting gloss
- Cleans, disinfects, and deodorizes in one operation / Easy one-step operation saves time and reduces inventory

## **SPECIFICATIONS**

| Appearance                 | Clear, thin liquid, Blue |
|----------------------------|--------------------------|
| Odor                       | Citrus Flower            |
| Active Ingredients         | Dual Quaternary          |
| pH (Concentrate)           | 7.5                      |
| pH (Use Dilution)          |                          |
| Flash Point                | None                     |
| Relative Density           | 1.00 ± 0.01              |
| DUAL-BLEND® Dilution Ratio | 1:32                     |